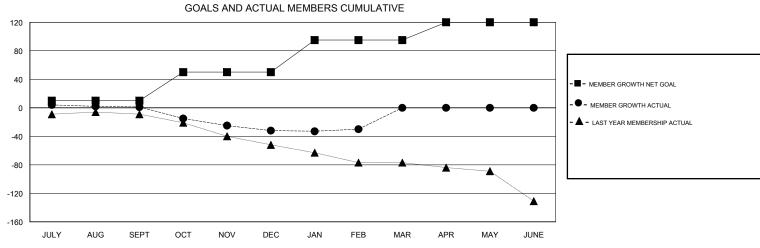

## District 201W1

Results as of: 02/28/2019

| DROPPED CLUBS: 1  DROPPED MEMBERS |    | 17 CLUBS OF 45 ADDED 1 OR MORE NEW MEMBERS | GENDER DISTRIBUTION           MALE         390 (55.01%)           FEMALE         319 (44.99%)           Women Percentage Fiscal Year Goal: 49% |     |
|-----------------------------------|----|--------------------------------------------|------------------------------------------------------------------------------------------------------------------------------------------------|-----|
| DECEASED                          | 6  | CLICK HERE FOR CUMULATIVE  MEMBERSHIP DATA | TOTAL FAMILY UNIT MEMBERS                                                                                                                      | 185 |
| CLUB CANCELLED                    | 0  |                                            |                                                                                                                                                |     |
| OTHER                             | 57 |                                            | FAMILY MEMBERS PAYING HALF 94 DUES                                                                                                             |     |
| TOTAL                             | 63 |                                            |                                                                                                                                                |     |