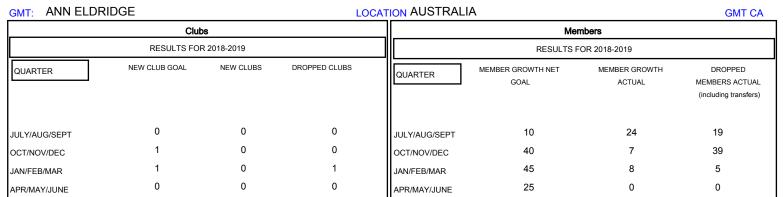

## District 201W1

Results as of: 02/28/2019

| DROPPED CLUBS: 1  DROPPED MEMBERS |    | 17 CLUBS OF 45 ADDED 1 OR MORE NEW MEMBERS | GENDER DISTRIBUTION           MALE         390 (55.01%)           FEMALE         319 (44.99%)           Women Percentage Fiscal Year Goal: 49% |     |
|-----------------------------------|----|--------------------------------------------|------------------------------------------------------------------------------------------------------------------------------------------------|-----|
| DECEASED                          | 6  | CLICK HERE FOR CUMULATIVE  MEMBERSHIP DATA | TOTAL FAMILY UNIT MEMBERS                                                                                                                      | 185 |
| CLUB CANCELLED                    | 0  |                                            |                                                                                                                                                |     |
| OTHER                             | 57 |                                            | FAMILY MEMBERS PAYING HALF 94 DUES                                                                                                             |     |
| TOTAL                             | 63 |                                            |                                                                                                                                                |     |